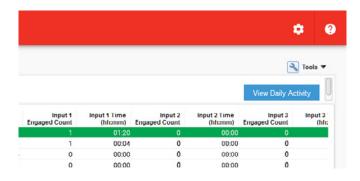

## Geofence Activity with Auxiliary Inputs enhanced

We've enhanced the Geofence Activity with Auxiliary Inputs feature. Fleet operators can now click through to a full view of an asset's activity for the day of the site visit. It means that you get more context about what's happening with your equipment on site, and gives you the power to investigate further if the site visit doesn't match the job schedule.

## Keep a close eye on key assets

The new Geofence Activity with Auxiliary Inputs helps you optimise productivity, supports accurate billing and lets you compare actual activity of auxiliary equipment against scheduled commitments.

You know your digger is on site, but is it just sitting there? You can now track where and when your auxiliary equipment is in use. Geofence Activity with Auxiliary Inputs lets you see the time and duration of use, and distance travelled on site of key assets.