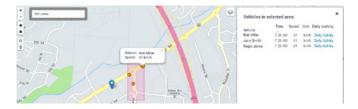

## Geofence Activity with Auxiliary Inputs enhanced

We've enhanced the Geofence Activity with Auxiliary Inputs feature. Fleet operators can now click through to a full view of an asset's activity for the day of the site visit. It means that you get more context about what's happening with your equipment on site, and gives you the power to investigate further if the site visit doesn't match the job schedule.

## Keep a close eye on key assets

The new Geofence Activity with Auxiliary Inputs helps you optimise productivity, supports accurate billing and lets you compare actual activity of auxiliary equipment against scheduled commitments.

You know your digger is on site, but is it just sitting there? You can now track where and when your auxiliary equipment is in use. Geofence Activity with Auxiliary Inputs lets you see the time and duration of use, and distance travelled on site of key assets.