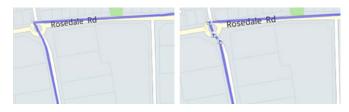

## Daily Activity Report - improved journey lines

We've given more detail to the journey line in the Daily Activity Report. When zoomed in, the directional markers give a more accurate view of vehicle movement, particularly around corners, sharp turns and roundabouts.