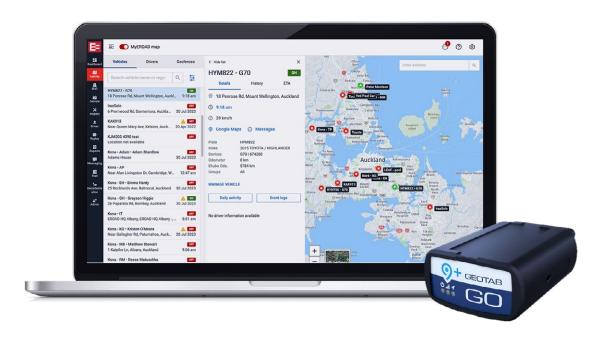

### **KEY FEATURES**

- GPS vehicle tracker
- 4G-ready
- OBDII connector for easy installation
- Assign to vehicle via MyEROAD
- · Real-time location tracking
- Vehicle activity history
- Speed sensor and overspeed reporting
- · Track mileage with GPS odometer
- Plan routes & check ETAs on Fleet Map with live traffic
- Geofence entry/exit reporting
- WoF, Rego and Service reminders
- Pool car booking & management (optional add-on)
- Unlimited user logins
- View in browser, iOS or android app
- Online customer support and live chat
- Configurable email alerts