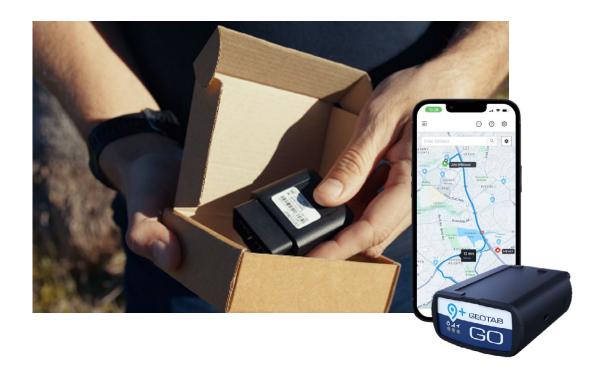

ted booking system and user app (optional add on)
- Right-size your fleet and save on running costs, using fleet utilisation reporting
- Monitor speeding across your fleet, and choose to be notified if a vehicle is severely speeding

### **KEY FEATURES**

- GPS vehicle tracker
- 4G-ready
- OBDII connector for easy installation
- Assign to vehicle via MyEROAD
- · Real-time location tracking
- Vehicle activity history
- Speed sensor and overspeed reporting
- · Track mileage with GPS odometer
- Plan routes & check ETAs on Fleet Map with live traffic
- Geofence entry/exit reporting
- WoF, Rego and Service reminders
- Pool car booking & management (optional add-on)
- Unlimited user logins
- View in browser, iOS or android app
- Online customer support and live chat
- Configurable email alerts



## Delivering intelligence you can trust, for a better world tomorrow.

EROAD has been helping businesses make their fleets safer and more efficient since 2009. In 2023, we had +116,000 platform users, who tracked more than 9.2 billion KMs across 242,000 units worldwide.